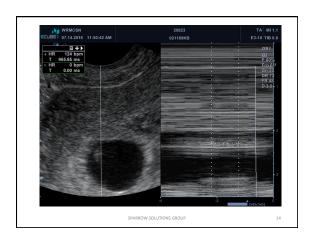

#### What your consent says

- Finding the following:
- Location
- Heartbeat w M-mode
- Gestational age

SPARROW SOLUTIONS GROUP

Not as easy as it looks
FIRST TRIMESTER

SPARROW SOLUTIONS GROUP 7