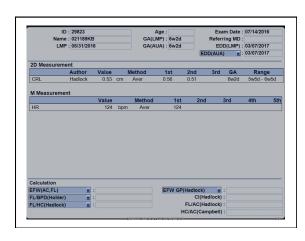

#### What your consent says

- Finding the following:
- Location
- Heartbeat w M-mode
- Gestational age

SPARROW SOLUTIONS GROUP

Not as easy as it looks
FIRST TRIMESTER

SPARROW SOLUTIONS GROUP 7