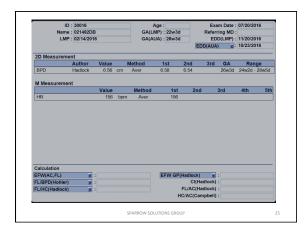

# 2<sup>ND</sup> AND 3<sup>RD</sup> TRIMESTER

SOLUTIONS GROUP

### Take aways

- Routine
- How to message this to others (Medical Director)
- Skills
- Remaining competent
- Move away from the baby

SOLUTIONS GROUP

Always ready